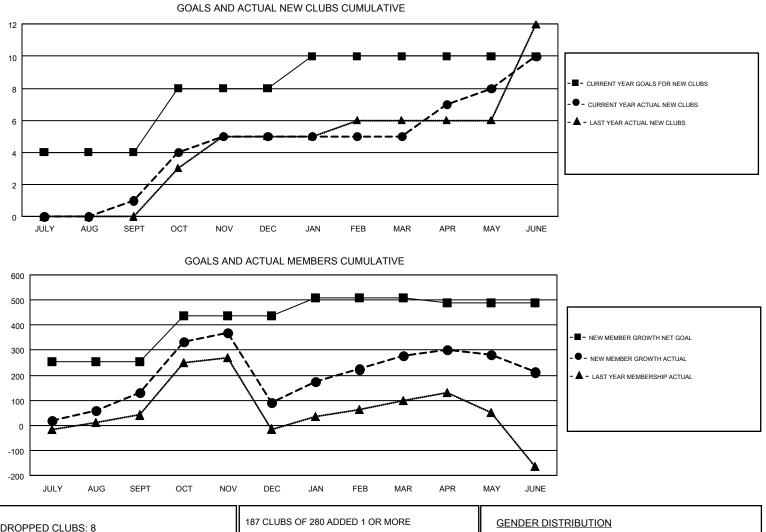

## GMT CA 5

|               | Club          | S           |               | Members               |                                                                |                                                              |                                                    |  |
|---------------|---------------|-------------|---------------|-----------------------|----------------------------------------------------------------|--------------------------------------------------------------|----------------------------------------------------|--|
|               | RESULTS FOR   | R 2016-2017 |               | RESULTS FOR 2016-2017 |                                                                |                                                              |                                                    |  |
| QUARTER       | NEW CLUB GOAL | NEW CLUBS   | DROPPED CLUBS | QUARTER               | NEW MEMBER GROWTH<br>NET GOAL (not reinstated<br>or transfers) | NEW MEMBER<br>GROWTH ACTUAL (not<br>reinstated or transfers) | DROPPED<br>MEMBERS ACTUAL<br>(including transfers) |  |
| JULY/AUG/SEPT | 4             | 1           | 0             | JULY/AUG/SEPT         | 254                                                            | 241                                                          | 110                                                |  |
| OCT/NOV/DEC   | 4             | 4           | 6             | OCT/NOV/DEC           | 182                                                            | 401                                                          | 440                                                |  |
| JAN/FEB/MAR   | 2             | 0           | 0             | JAN/FEB/MAR           | 73                                                             | 216                                                          | 29                                                 |  |
| APR/MAY/JUNE  | 0             | 5           | 2             | APR/MAY/JUNE          | -22                                                            | 514                                                          | 581                                                |  |

| DROPPED CLUBS: 8 |       | 187 CLUBS OF 280 ADDED 1 OR MORE | GENDER DISTRIBUTION                                             |                |     |
|------------------|-------|----------------------------------|-----------------------------------------------------------------|----------------|-----|
|                  |       | NEW MEMBERS                      | MALE                                                            | 4,430 (57.61%) |     |
|                  |       |                                  | FEMALE                                                          | 3,259 (42.39%) |     |
| DROPPED MEMBERS  |       |                                  |                                                                 |                |     |
| DECEASED         | 34    | CLICK HERE FOR CUMULATIVE        | TOTAL FAMILY UNIT MEMBERS<br>FAMILY MEMBERS PAYING HALF<br>DUES |                | 234 |
| CLUB CANCELLED   | 74    | MEMBERSHIP DATA                  |                                                                 |                |     |
| OTHER            | 1,052 |                                  |                                                                 |                | 125 |
| TOTAL            | 1,160 |                                  |                                                                 |                |     |
| <b>F</b>         |       |                                  |                                                                 |                |     |